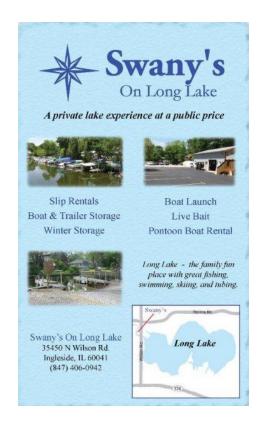

Long Lake Sept. 14 Launch at
Swany's 6:00am
Coach's meeting 6:40 am
Tournament begins 7:00 am
Weigh in 1:00 pm

Chain O' Lakes North Sept. 7

Launch at Musky Tales 5 am

Coaches meeting 5:40

Begin Fishing 6 am